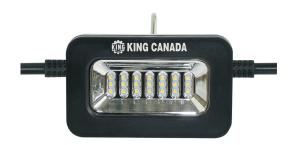

## 50 ft. 5 Samsung Brand **LED String Light**

## **Product Features:**

- Temporary string lighting with 5 high intensity Samsung <sup>™</sup> brand LED lights in 10 ft. increments
- 50 foot 16 AWG / 3 conductor grounded SJT power cord
- 2500 lumens
- Connect up to 20 sets of LED string lights 75 linear feet of coverage at 10 feet in height
- Waterproof to IP44 standards
- Ideal for construction projects
- For temporary outdoor/indoor use